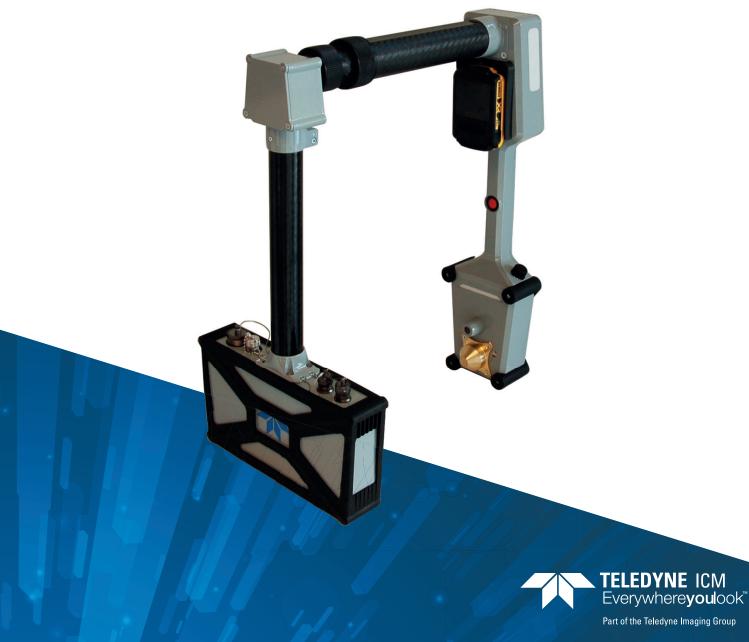

## **GO-SCAN C-VIEW**

Real-time X-Ray Inspection

## **GO-SCAN**

## **Real-time X-Ray Inspection**

Go-Scan C-view is a light weight ruggedized live video X-ray imaging system specifically designed for hand-held inspection. It includes a high speed and high resolution CMOS imager and a battery-operated ~70kV x-ray tube designed for portable field operation. The video imaging system captures images and displays them on a hand held display in real-time.

LIGHT-WEIGHT

|                       | Unit   | GO-SCAN C-View                                                                                             |
|-----------------------|--------|------------------------------------------------------------------------------------------------------------|
| Active area           | cm/in  | 15 x 10/6 x 4                                                                                              |
| Weight                | kg/lbs | <6.5/14.3                                                                                                  |
| Pixel pitch           | μm     | 99                                                                                                         |
| Video framerate       | fps    | Up to 30 fps                                                                                               |
| Energy range          | kV     | 40 to ~70                                                                                                  |
| Adjustable arm length | cm/in  | 30 to ~65 / 12 to ~26                                                                                      |
| IP rating             |        | IP65                                                                                                       |
| Communication         |        | Wired or Wireless                                                                                          |
| Power supply          |        | Dewalt Li-ion battery                                                                                      |
| Software / App        |        | Work with Go-Scan C-Viewer application software, multiple simultaneous displays, snapshot, x-ray settings, |