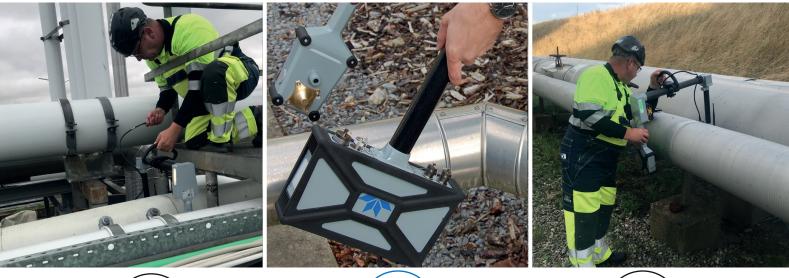

## **Real-time X-Ray Inspection**

Go-Scan C-view is a light weight ruggedized live video X-ray imaging system specifically designed for hand-held inspection. It includes a high speed and high resolution CMOS imager and a battery-operated ~70kV x-ray tube designed for portable field operation. The video imaging system captures images and displays them on a hand held display in real-time.

SAFETY WARNINGS. The Goods can cause death, personal injury or property damage if they are used, operated, maintained, stored or disposed of improperly. In particular, the Goods may emit x-ray radiation, so adequate safety precautions must be taken to minimize exposure. At a minimum, Buyer should adhere to the ALARA (as low as reasonably achievable) principle and should comply with all applicable regulations relating to protection against x-ray emissions.