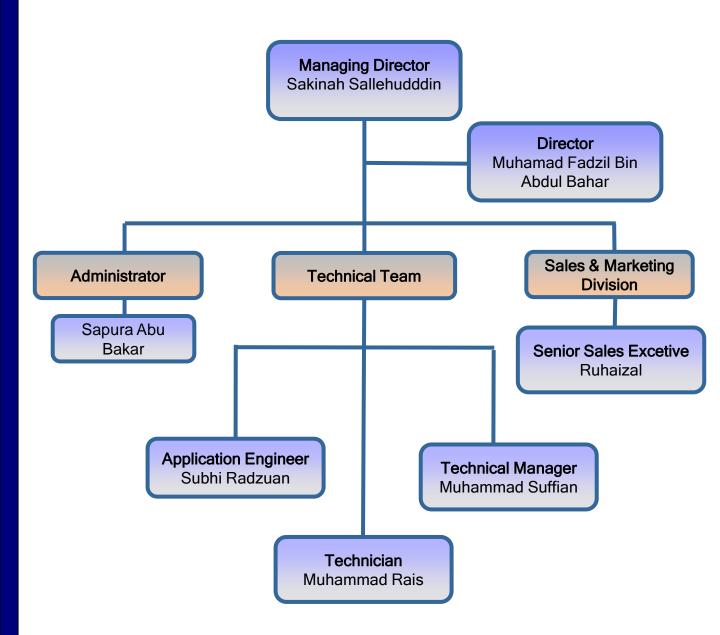

Authorized Capital : RM 500,000.00

Paid Up Capital : RM 500,000.00

**Board of Directors** : Sakinah Sallehuddin

Muhamad Fadzil Bin Abdul Bahar

Principal Banker : Malayan Banking Berhad

Kelana Jaya Branch

**Registration MOF** : Bumiputra Status