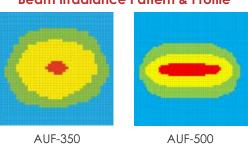

## Beam Irradiance Pattern & Profile

8 - LED Array at 15"

16 - LED Array at 15"

Blue <200 μw/cm² Green 200 - 1000 μW/cm² Yellow 1000 - 5000 μW/cm²

Scale 0.5"x0.5"