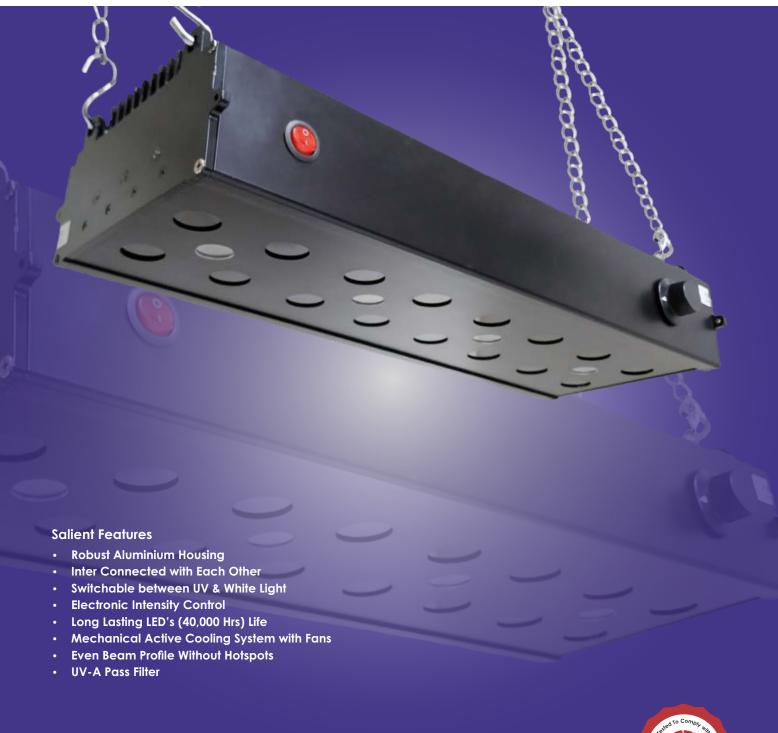

# **AUF Series LED UV Flood Lamps**

We manufacture highest quality of LED UV Products in accordance with international standards ASTM E1444 and ASTM E3022. The AUF Series of LED UV Flood Lamps are considered to be the benchmark in the NDT Industry. These Lamps are light weight, rugged and cost effective which makes them a perfect combination to be used for Fluorescent Inspection.

The most unique feature of AUF Series of LED UV Flood Lamps as that they all can be connected with each other on either side which means you can extend the length of coverage area to any extend depending on the requirement.

#### **Kit Contains:**

- LED UV Flood Lamp
- Power Cord Cable
- Chains with Hooks
- Operation Manual & Certificate of Conformity